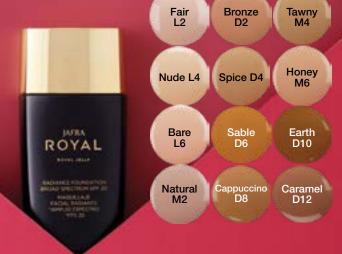

## make over your

Upgrade to these radiance-inducing go-tos.

**BLUR IMPERFECTIONS** for a smooth finish

JAFRA ROYAL Translucent Matte Powder

**SAVE OVER 20%** 

.32 oz. | Retail Value: \$32

308013

JAFRA ROYAL Radiance Foundation Broad Spectrum SPF 20

**SAVE OVER 20%** 1 fl. oz. each | Retail Value: \$32

308012

B. Luxury Lip Gloss | .27 fl. oz. each Regal Mauve Regal Berry Regal Bisque Regal Peach Regal Blush Regal Pink Regal Gold Regal Ruby

jafra.com 21 20 jafra.com