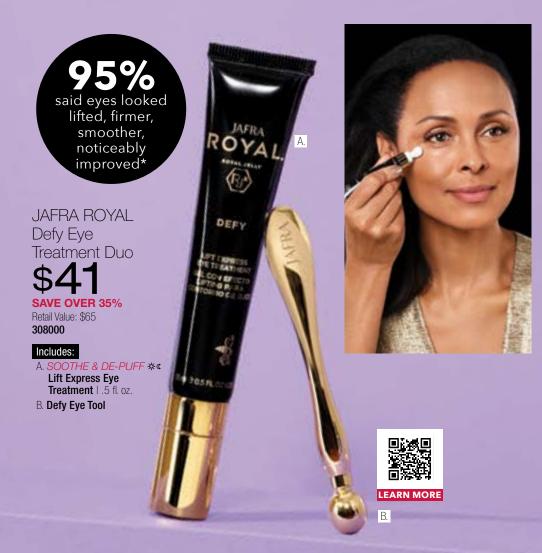

### ADVANCED SIGNS OF AGING

- ☐ Deep lines
- ☐ Wrinkles
- ☐ Sagging skin
- ☐ Hollowness
- ☐ Loss of volume
- ☐ Crepiness
- ☐ Dryness
- ☐ Loss of elasticity

JAFRA ROYAL

Defy is right for you.

AFTER FIRST USE 95% saw visibly lifted, firmer, luminous skin and diminished lines\*

Skin Looks up to 10 Years Younger\*

95% 93% said skin regained its youthful plump skin and diminished lines\*\* volume\*\*

D. SOOTHE & DE-PUFF & C Lift Express Eye Treatment | .5 fl. oz. E. CLEANSE & C Rich Crème Cleanser | 4.2 fl. oz.