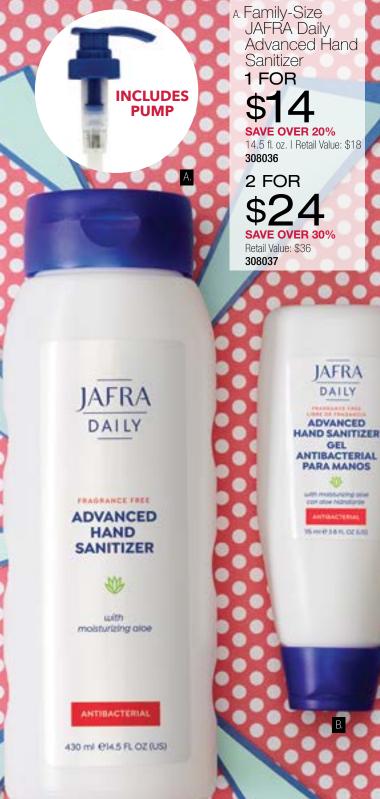

### DAILY defense

Fight odor and more with multitasking essentials.

1 FOR **SAVE OVER 20%** 14.5 fl. oz. | Retail Value: \$18 2 FOR **SAVE OVER 30%** Retail Value: \$36

**JAFRA** 

DAILY

ADVANCED

GEL

PARA MANOS

with mosturizing your con doe hidrogram

15 mile san count

B. On-the-Go-Size JAFRA Daily Advanced Hand Sanitizer

1 FOR

**SAVE 25%** 

3.8 fl. oz. | Retail Value: \$8 308034

2 FOR

**SAVE OVER 35%** Retail Value: \$16 308035