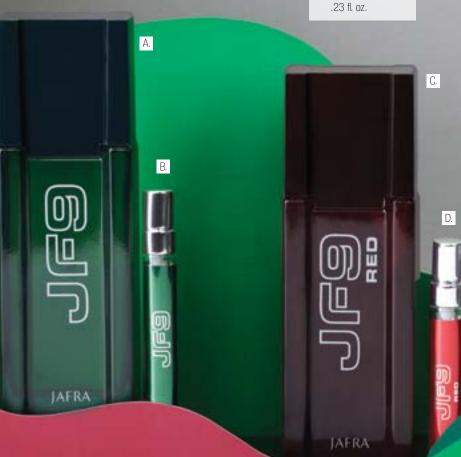

### JF9 Duo Fresh, Fougère, Woody

\$30 SAVE OVER 30%

Retail Value: \$44 **308052** 

#### Includes:

A. **JF9 Cologne** | 3.3 fl. oz. B. **JF9 Mini** | .23 fl. oz.

### JF9 Red Duo Oriental, Fougère, Powdery

\$30

SAVE OVER 30%

Retail Value: \$44 **308051** 

#### Includes:

- C. **JF9 Red Cologne** 3.3 fl. oz.
- D. JF9 Red Mini

## LEVEL UP your wardrobe

E.

F.

Distinctive signatures for every side.

SCRATCH & DISCOVER
JF9 Black

JF9 Black Duo Green, Woody, Oriental

\$30

SAVE OVER 30%

### Includes:

- E. **JF9 Black Cologne** 3.3 fl. oz.
- F. **JF9 Black Mini** .23 fl. oz.