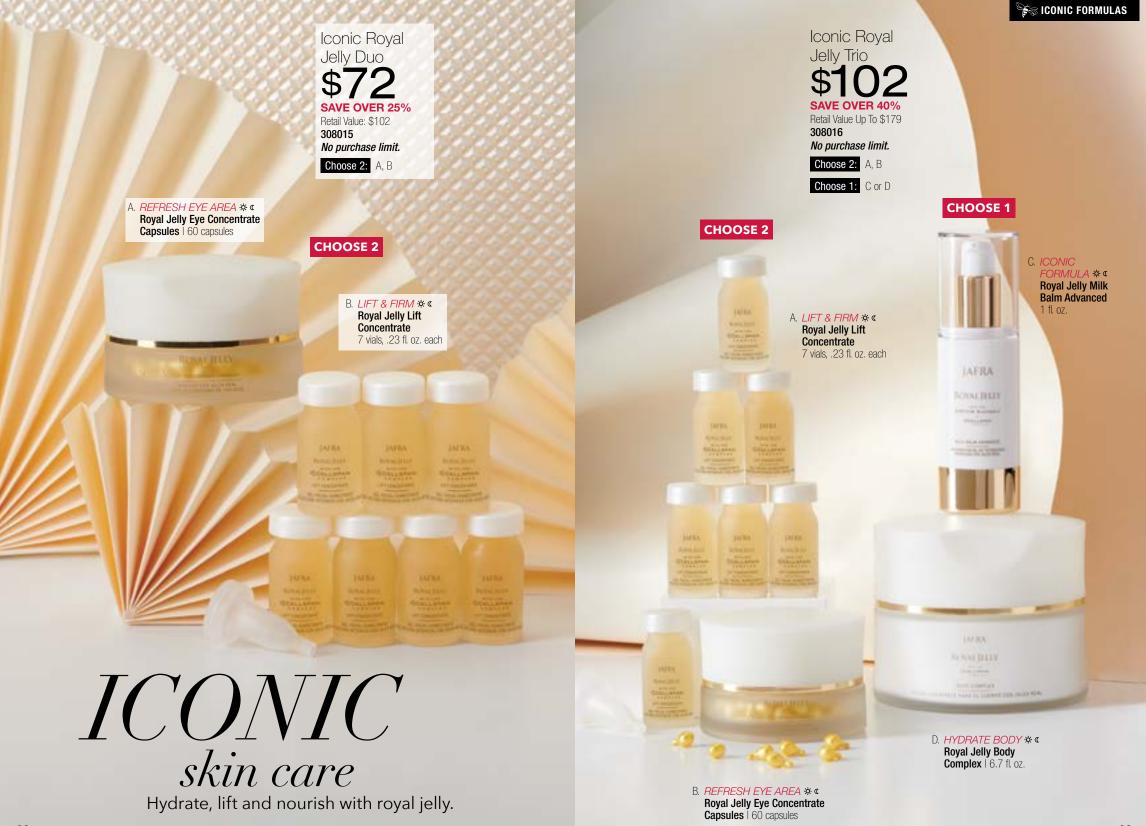

## RESTORE

volume

Precious bioactives deliver firm, lifted skin.

Multi-Performance

Age Protector

**Broad Spectrum** 

SPF 50 | 1.7 fl. oz.

WHAT IT DOES:

Addresses advanced signs of aging with white truffle and royal jelly oil.

**INCLUDES** 

C. LIFT & FIRM &C Active Firming Serum | 1 fl. oz. B. PROTECT ❖ **CHOOSE 2** 

ROYAL

OYAL (8)

DEFY

A. MOISTURIZE & C 4D Defining Hydrator | 1.7 fl. oz.

Skin Looks up to 10 Years Younger\*

95% 93% said skin regained its youthful plump skin and diminished lines\*\* volume\*\*

D. SOOTHE & DE-PUFF & C Lift Express Eye Treatment | .5 fl. oz. E. CLEANSE & C Rich Crème Cleanser | 4.2 fl. oz.