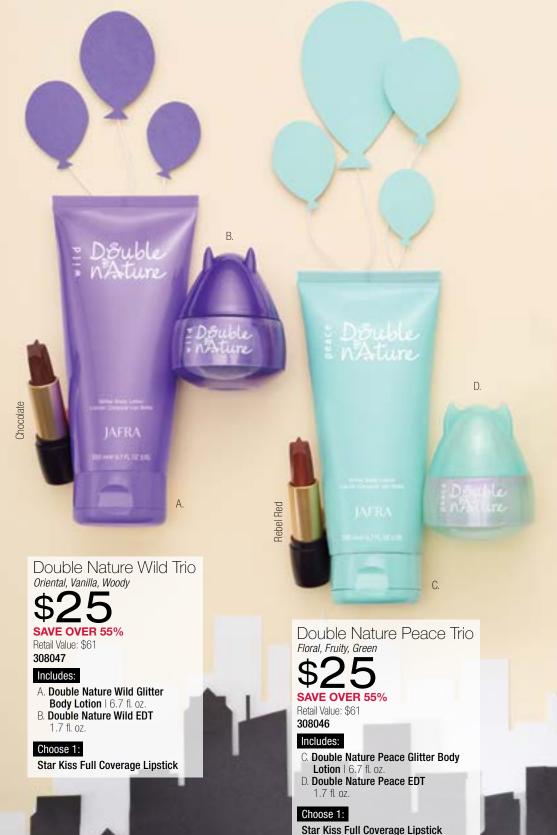

40 jafra.com

Double Nature Glam Trio Floral, Oriental, Fruity

\$25

SAVE OVER 55%
Retail Value: \$61

Retail Value: \$61 **308044** 

### Includes:

- G. **Double Nature Glam EDT** | 1.7 fl. oz.
- H. Double Nature Glam Glitter Body Lotion | 6.7 fl. oz.

#### Choose 1:

Star Kiss Full Coverage Lipstick

Retail Value: \$61

Lotion | 6.7 fl. oz.

E. Double Nature Rock EDT | 1.7 fl. oz.

F. Double Nature Rock Glitter Body

308045

Includes:

Choose 1:

**LIMITED EDITION** 

CHOOSE 1: Star Kiss Full Coverage Lipstick | .14 oz. each