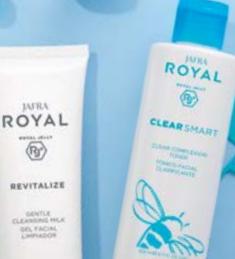

### CLEAR answers

Advanced, probiotic treatments help beat breakouts.

### **INCLUDES**

A. PROTECT & MATTIFY \* **Shine Control Sunscreen Broad** Spectrum SPF 25 | 1.7 fl. oz.

JAFRA

ROYAL

SUTAL PRILLY

(Rj

**CHOOSE 2** 

TÓNICO FACIAL

B. TONE & C **Clear Complexion Toner** | 6.7 fl. oz.

CLEAR > C Clear Pore

Hydrator | 1.7 fl. oz.

### Clearer Skin in 7 Days\*

98%
agree it helps prevent new blemishes.\*\*

100%
agree it's gentle but effective.\*\*

JAFRA ROYAL Clear Smart Trio +2 FREE **GIFTS** 

308009 Includes:

Choose 2: B, C or D

Retail Value Up To \$112