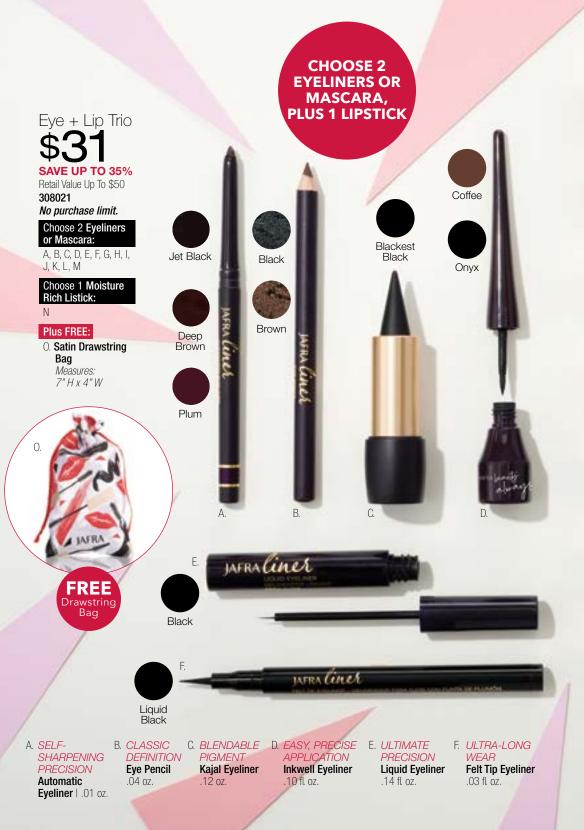

**SAVE OVER 20%** 

.001 oz. each Retail Value: \$19

24 jafra.com jafra.com 25

Waterproof Mascara | .3 oz.

**Escalash** 

Mascara

.3 oz.

J. PLUMP

.3 oz.

**Volume** 

**Building** 

Mascara

K. AMPLIFY

Volume

Mascara

.3 oz.

Weightless

**Lash Stretching** Mascara | .3 oz. L. DRAMATIZE

M. INTENSIFY Lash Maximizing Mascara .42 oz.

N. Moisture

Rich Lipstick | .14 oz.

Pink Petal

Hydra Pink

**Coral Burst** 

Misty Rose Rich Cabernet

Plush Peony

**Red Satin** 