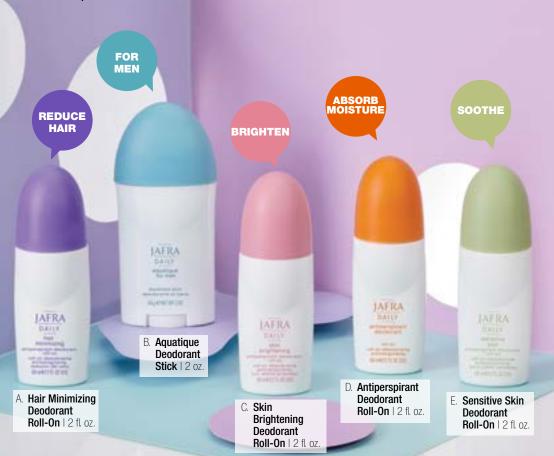

### DAILY defense

Fight odor and more with multitasking essentials.

1 FOR **SAVE OVER 20%** 14.5 fl. oz. | Retail Value: \$18 2 FOR **SAVE OVER 30%** Retail Value: \$36

**JAFRA** 

DAILY

ADVANCED

GEL

PARA MANOS

with mosturizing your con doe hidrogram

15 mile san count

B. On-the-Go-Size JAFRA Daily Advanced Hand Sanitizer

1 FOR

**SAVE 25%** 

3.8 fl. oz. | Retail Value: \$8 308034

2 FOR

**SAVE OVER 35%** Retail Value: \$16 308035