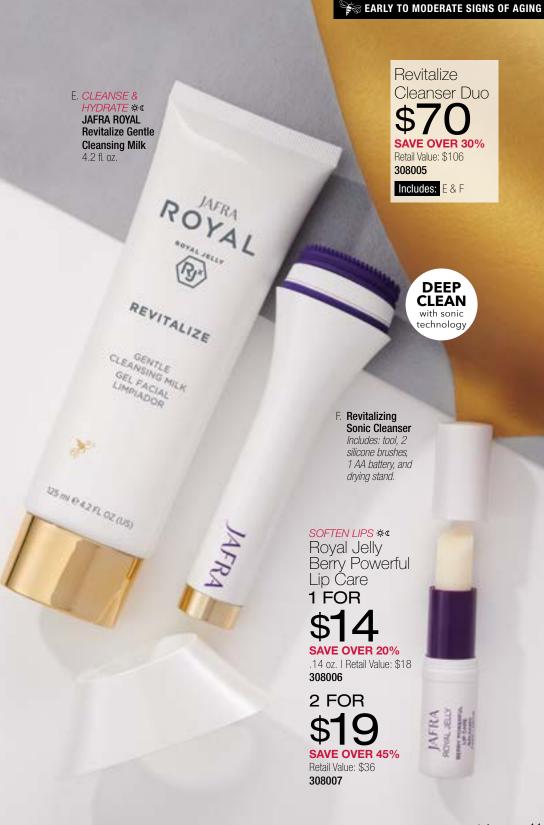

PRINCIPLE

(Rgr)

REVITALIZE

GENTLE CLEANSING MILK

GEL FACIAL LOHPLADOR

125 mi @ 4.2 PL OZ (US)

308002

Choose 2: A, B, C or D

Choose 1: E or F

FREE:

G. Gentle Cleansing Milk | 4.2 fl oz.

Plus FREE:

H. StayROYAL Gift Box

G. CLEANSE & HYDRATE ⇔ € **Gentle Cleansing** Milk | 4.2 fl. oz.

RENEW your ritual

\*36% of women agreeing in an independent consumer test. Ritual contained Gentle Cleansing Milk, Longevity Crème, Solar Protection Fluid, Longevity Eye Crème, Spot Serum and Volcanic Micro Polish Mask. \*\*Percentage of women agreeing in an independent consumer test.

Tweak your routine with revitalizing favorites.