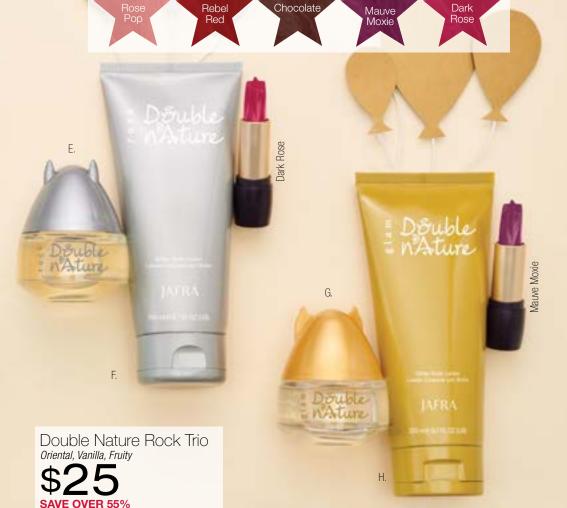

#### Choose 1:

Star Kiss Full Coverage Lipstick

Retail Value: \$61

Lotion | 6.7 fl. oz.

E. Double Nature Rock EDT | 1.7 fl. oz.

F. Double Nature Rock Glitter Body

308045

Includes:

Choose 1:

**LIMITED EDITION** 

CHOOSE 1: Star Kiss Full Coverage Lipstick | .14 oz. each