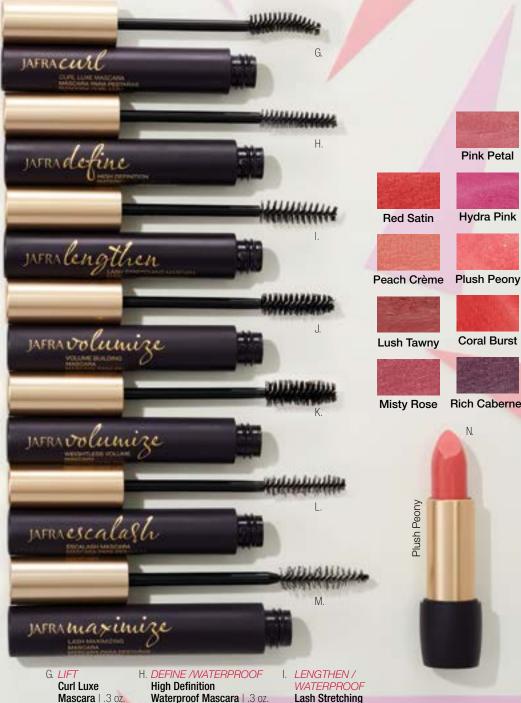

**SAVE OVER 20%** 

.001 oz. each Retail Value: \$19

24 jafra.com jafra.com 25

Waterproof Mascara | .3 oz.

**Escalash** 

Mascara

.3 oz.

J. PLUMP

.3 oz.

**Volume** 

**Building** 

Mascara

K. AMPLIFY

Volume

Mascara

.3 oz.

Weightless

**Lash Stretching** Mascara | .3 oz. L. DRAMATIZE

M. INTENSIFY Lash Maximizing Mascara .42 oz.

N. Moisture

Rich Lipstick | .14 oz.

Pink Petal

Hydra Pink

**Coral Burst** 

Misty Rose Rich Cabernet

Plush Peony

**Red Satin** 