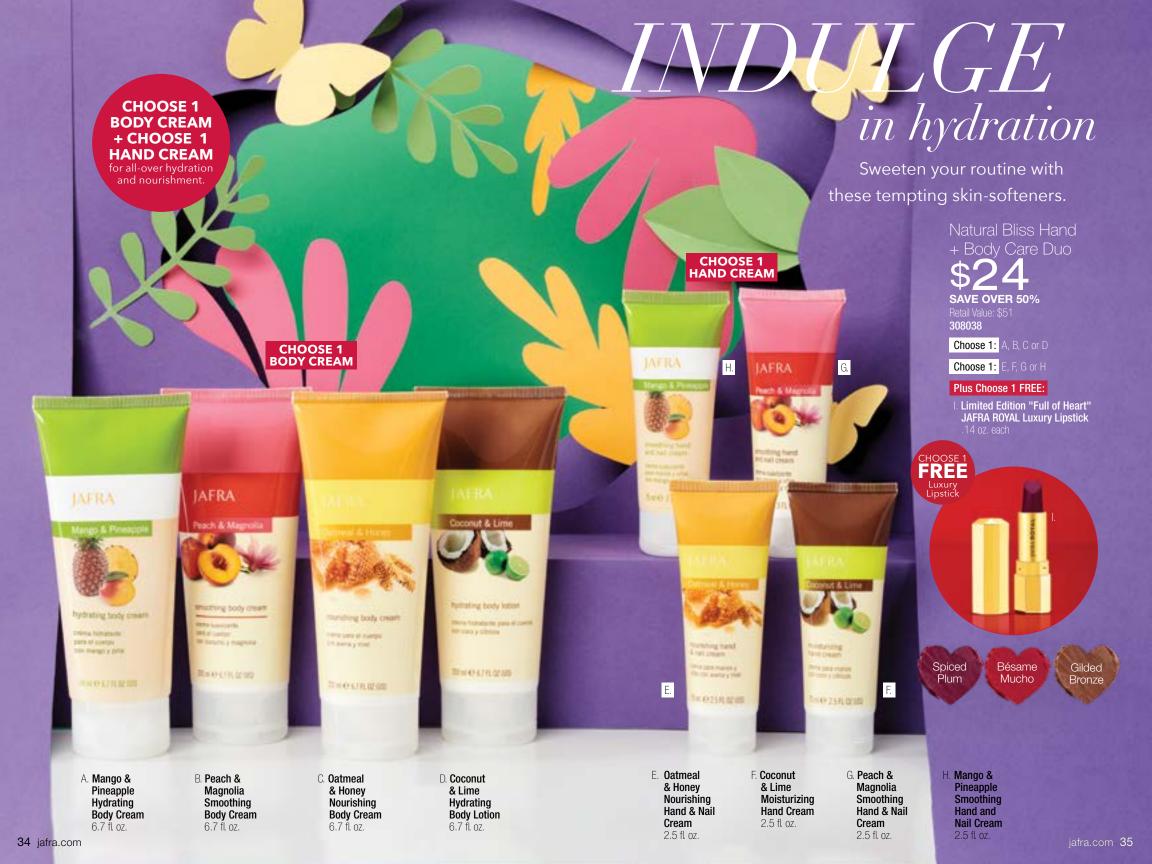

## POWERFUL

pairs

Double up on skin care saviors.

JAFRA ROYAL Revitalize Mask Duo

\$25

**SAVE OVER 40%**Retail Value: \$42 **308004** 

Includes: A & B

REVITALIZE

VOLCANIC HICRO POLISH HASK MASCARILLA FACIAL VOLCANICA HICRO-EXFOLIANTE

100 ml @ 3.3 FL 0Z (US)

B. JAFRA ROYAL Revitalize Face Mask Applicator Brush

MERA

JAFRA ROYAL Revitalize Eye Créme Duo

\$30 SAVE OVER 45% Retail Value: \$56 308003

Includes: C & D

C. REVIVE &

RESTORE \*C

**Longevity Eye** 

Crème | .5 fl. oz.

D. JAFRA Cooling Wand