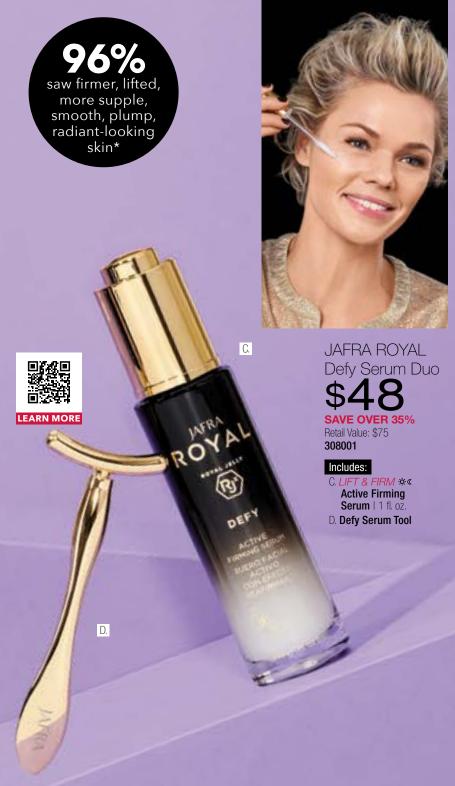

### ADVANCED SIGNS OF AGING

- ☐ Deep lines
- ☐ Wrinkles
- ☐ Sagging skin
- ☐ Hollowness
- ☐ Loss of volume
- ☐ Crepiness
- ☐ Dryness
- ☐ Loss of elasticity

JAFRA ROYAL

Defy is right for you.

AFTER FIRST USE 95% saw visibly lifted, firmer, luminous skin and diminished lines\*

IN 4 WEEKS skin looks up to 7 years younger\*\*

## RESTORE

volume

Precious bioactives deliver firm, lifted skin.

Multi-Performance

Age Protector

**Broad Spectrum** 

SPF 50 | 1.7 fl. oz.

WHAT IT DOES:

Addresses advanced signs of aging with white truffle and royal jelly oil.

**INCLUDES** 

C. LIFT & FIRM &C Active Firming Serum | 1 fl. oz. B. PROTECT ❖ **CHOOSE 2** 

ROYAL

OYAL (8)

DEFY

A. MOISTURIZE & C 4D Defining Hydrator | 1.7 fl. oz.

Skin Looks up to 10 Years Younger\*

95% 93% said skin regained its youthful plump skin and diminished lines\*\* volume\*\*

D. SOOTHE & DE-PUFF & C Lift Express Eye Treatment | .5 fl. oz. E. CLEANSE & C Rich Crème Cleanser | 4.2 fl. oz.

THE **RITUAL** For regal results, follow these daily

**LEARN MORE** 

**FREE** 

**JAFRA** ROYAL

(B)

DEFY

RICH CRÉME CLEANSER MPIADOR FACIAL EN CREMA

25 ml @ 4.2 FL 02 (M)

JAFRA ROYAL Defy Trio

**+ 2 FREE GIFTS** 

Retail Value Up To \$222

307999 No purchase limit.

Includes: A

Choose 2: B, C or D

FREE:

F. Rich Crème Cleanser | 4.2 fl. oz.

Plus FREE:

F. StayROYAL Gift Box

\*86% of women agreeing in an independent consumer test. Ritual contained Rich Crème Cleanser, Active Firming Serum. Lift Express Eye Treatment, 4D Defining Hydrator, and Multi-Performance Age Protector Broad Spectrum SPF 50. \*\*Percentage of women agreeing in an independent consumer test.