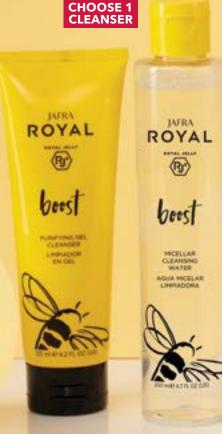

### See Fresh, Glowing, Healthy Skin in Minutes 93% saw the look of an imperfection-smoothing filter\*

JAFRA ROYAL **Boost Trio** + 2 FREE **GIFTS** 

> **SAVE 40%** Retail Value: \$86 308011

Choose 1 Cleanser:

A or B

Choose 1 Moisturizer:

Choose 1 SPF:

E or F

FREE:

G. Cleanse + Tone Wipes | 30 towelettes

Plus FREE:

H. StayROYAL Gift Box

Sunscreen Broad

Spectrum SPF 30

JAFRA. ROYAL SAIN CARS

A. CLEANSE & EXFOLIATE & C B. CLEANSE & CONDITION \* C **Purifying Gel** Micellar Cleansing Cleanser | 4.2 fl. oz. Water | 6.7 fl. oz.