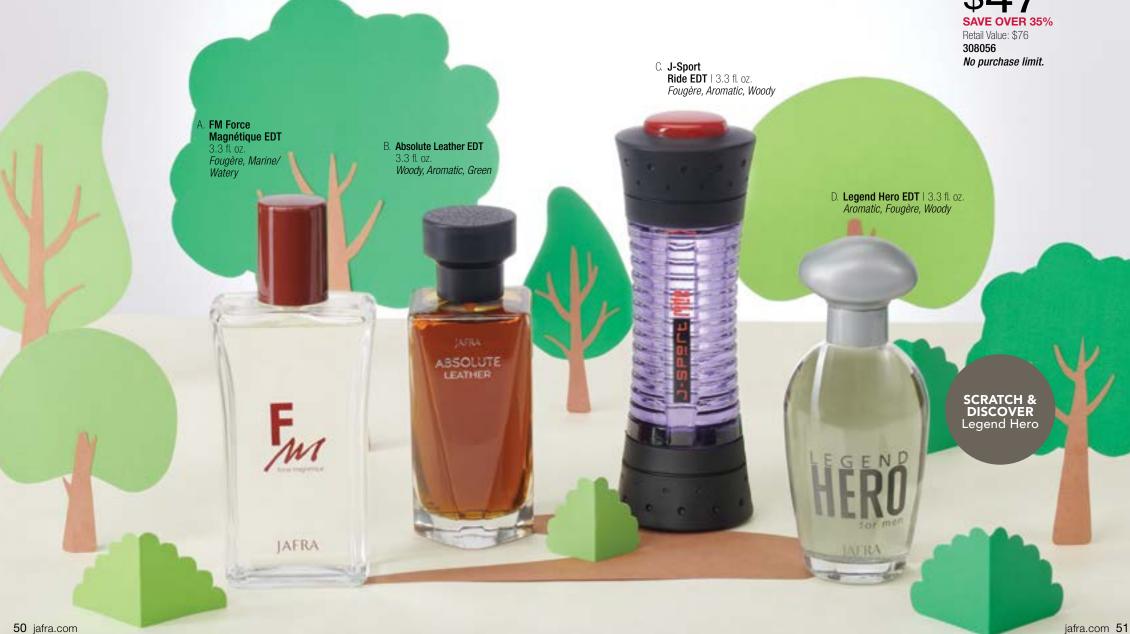

## out of the WOODS

Explore rich notes of cedar, sandalwood and tonka bean.

Men's Fragrances
1 FOR
\$32
SAVE OVER 15%
Retail Value: \$38
308055
2 FOR
\$47
SAVE OVER 35%