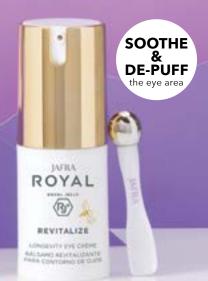

Includes: C & D

C. REVIVE &

RESTORE \*C

**Longevity Eye** 

Crème | .5 fl. oz.

D. JAFRA Cooling Wand

Pair luxe tools with heavy-lifting heroes.

JAFRA ROYAL

Revitalize Trio

+ 2 FREE

Retail Value: \$193

**GIFTS** 